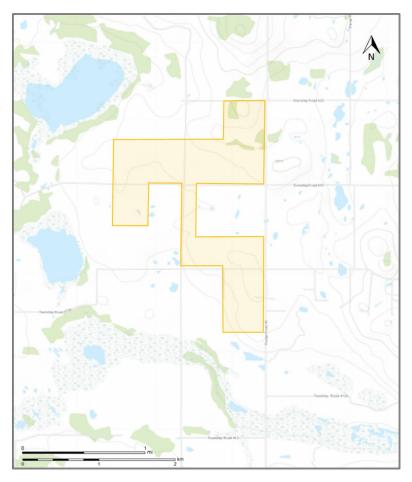

## Dolcy Solar + Energy Storage Project OPEN HOUSE

Westbridge Renewable Energy Corporation is developing the Dolcy Solar + Energy Storage Project in Municipal District of Wainwright located approximately 20km north of Metiskow and 26km northeast of Czar. The Project includes a 200-megawatt solar PV installation and 100-megawatt battery energy storage system. You can find more information on the Project at <a href="https://www.dolcysolar.com">www.dolcysolar.com</a>.